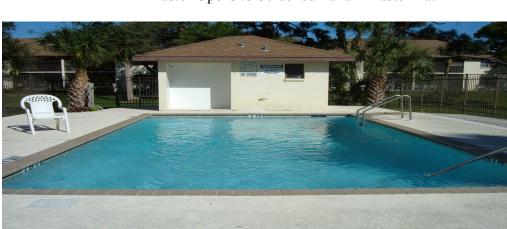

## Florida Palms Condominium 800 Block of Mecca Drive, Sarasota

Back Yard- Many majestic Oaks and Palm trees

All condos are 2 bedrooms and 2 baths and almost 1000 sq ft.. They have an open floor plan with the kitchen looking over the dining room and living area. The large kitchen has a lot of counter space to work and ample cupboards completed with a disposal, stove, fridge, and dishwasher. The main living area has a sliding glass door that pockets down to the screened lanai. You can also open the master bedroom sliding door for a fabulous cross breeze. Each condo has a washer and dryer. There is a gated pool shared between all the residents. Call today to see the inside of these homes.