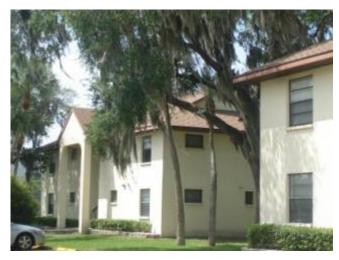

## Florida Palms Condominium 800 Block of Mecca Drive, Sarasota

Back Yard- Many majestic Oaks and Palm trees

All condos are 2 bedrooms and 2 baths and almost 1000 sq ft.. They have an open floor plan with the kitchen looking over the dining room and living area. The large kitchen has a lot of counter space to work and ample cupboards completed with a disposal, stove, fridge, and dishwasher. The main living area has a sliding glass door that pockets down to the screened lanai. You can also open the master bedroom sliding door for a fabulous cross breeze. Each condo has a washer and dryer. There is a gated pool shared between all the residents. Call today to see the inside of these homes.