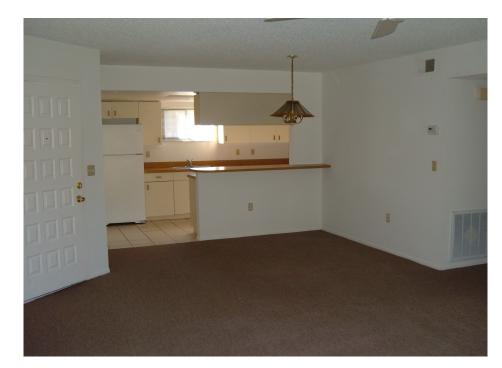

## Florida Palms Condominium 800 Block of Mecca Drive, Sarasota

Back Yard- Many majestic Oaks and Palm trees

All condos are 2 bedrooms and 2 baths and almost 1000 sq ft.. They have an open floor plan with the kitchen looking over the dining room and living area. The large kitchen has a lot of counter space to work and ample cupboards completed with a disposal, stove, fridge, and dishwasher. The main living area has a sliding glass door that pockets down to the screened lanai. You can also open the master bedroom sliding door for a fabulous cross breeze. Each condo has a washer and dryer. There is a gated pool shared between all the residents. Call today to see the inside of these homes.