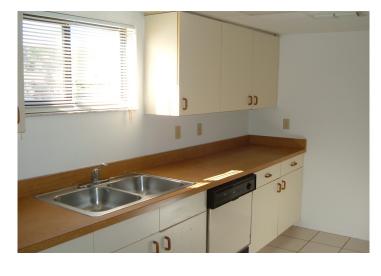

## Florida Palms Condominium 800 Block of Mecca Drive, Sarasota

Back Yard- Many majestic Oaks and Palm trees

All condos are 2 bedrooms and 2 baths and almost 1000 sq ft.. They have an open floor plan with the kitchen looking over the dining room and living area. The large kitchen has a lot of counter space to work and ample cupboards completed with a disposal, stove, fridge, and dishwasher. The main living area has a sliding glass door that pockets down to the screened lanai. You can also open the master bedroom sliding door for a fabulous cross breeze. Each condo has a washer and dryer. There is a gated pool shared between all the residents. Call today to see the inside of these homes.