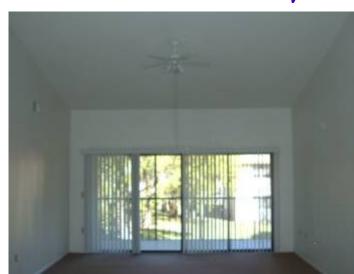

## Florida Palms Condominium 800 Block of Mecca Drive, Sarasota

Back Yard- Many majestic Oaks and Palm trees

All condos are 2 bedrooms and 2 baths and almost 1000 sq ft.. They have an open floor plan with the kitchen looking over the dining room and living area. The large kitchen has a lot of counter space to work and ample cupboards completed with a disposal, stove, fridge, and dishwasher. The main living area has a sliding glass door that pockets down to the screened lanai. You can also open the master bedroom sliding door for a fabulous cross breeze. Each condo has a washer and dryer. There is a gated pool shared between all the residents. Call today to see the inside of these homes.

## Pictures of Condos

The Upstairs condos have vaulted ceilings.

Master Opens to Screened Lanai- Master Bath