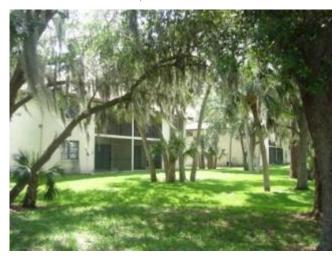

## Florida Palms Condominium 800 Block of Mecca Drive, Sarasota

Back Yard- Many majestic Oaks and Palm trees

All condos are 2 bedrooms and 2 baths and almost 1000 sq ft.. They have an open floor plan with the kitchen looking over the dining room and living area. The large kitchen has a lot of counter space to work and ample cupboards completed with a disposal, stove, fridge, and dishwasher. The main living area has a sliding glass door that pockets down to the screened lanai. You can also open the master bedroom sliding door for a fabulous cross breeze. Each condo has a washer and dryer. There is a gated pool shared between all the residents. Call today to see the inside of these homes.