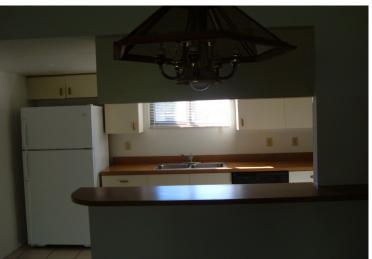

## Florida Palms Condominium 800 Block of Mecca Drive, Sarasota

Back Yard- Many majestic Oaks and Palm trees

All condos are 2 bedrooms and 2 baths and almost 1000 sq ft.. They have an open floor plan with the kitchen looking over the dining room and living area. The large kitchen has a lot of counter space to work and ample cupboards completed with a disposal, stove, fridge, and dishwasher. The main living area has a sliding glass door that pockets down to the screened lanai. You can also open the master bedroom sliding door for a fabulous cross breeze. Each condo has a washer and dryer. There is a gated pool shared between all the residents. Call today to see the inside of these homes.